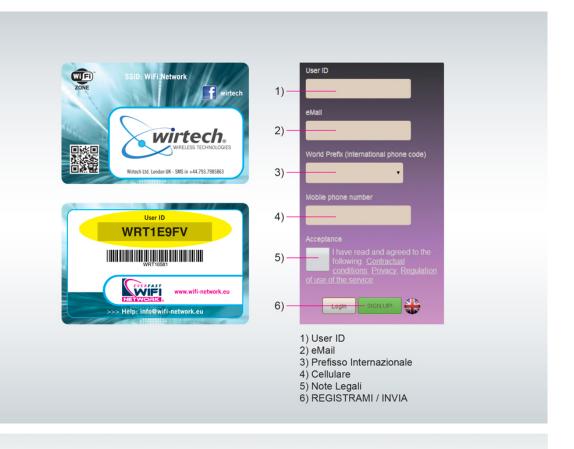

### **EverFast Point PREMIUM**

The PREMIUM registration is available at any Premium and Premium Plus EverFast Point. It requires a User ID, which you can find on the back of the WiFi card supplied by the manager, an active cell phone number, and a valid email address.

- 6) REGISTRAMI / INVIA
- Note Legal
- 4) Cellulare
- Prefisso Internazionale