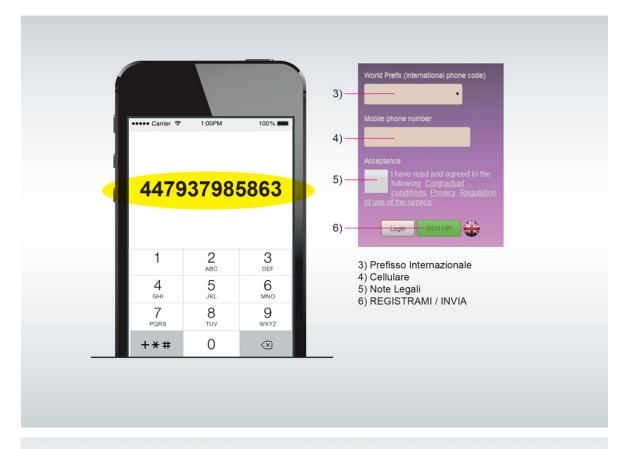

## **EverFast Point SILVER**

The SILVER registration is available at alla Silver and Silver/Social EverFast Points and only requires the availability of a mobile phone number and an active email address.

- 6) REGISTRAMI / INVIA
- Note Legali
- 4) Cellulare
- Prefisso Internazionale