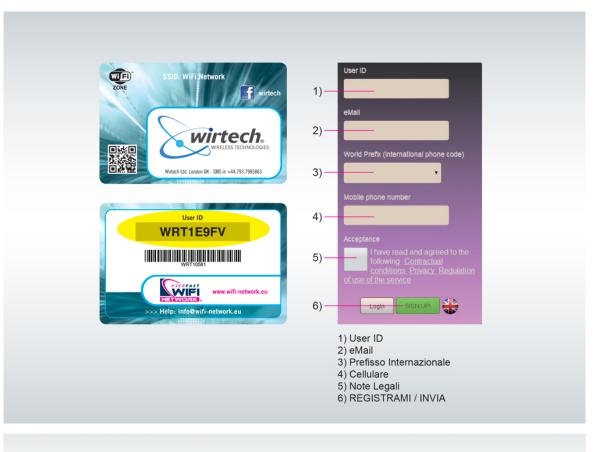

### **EverFast Point PREMIUM**

The PREMIUM registration is available at any Premium and Premium Plus EverFast Point. It requires a User ID, which you can find on the back of the WiFi card supplied by the manager, an active cell phone number, and a valid email address.

- 6) REGISTRAMI / INVIA
- Note Legali
- 4) Cellulare
- Prefisso Internazionale

- 6) REGISTRAMI / INVIA
- Note Legal
- 4) Cellulare
- Prefisso Internazionale